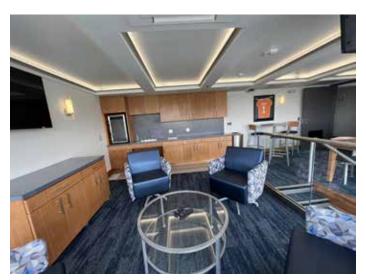

#### • Hunt Family Sky Lounge (see page 5-7)

- Indoor Club with seating capacity of 134
- 4 Private suites each with a capacity of 18 seats
- Wet Bars and Catering spaces
- Hunt Family Sky Lounge Floor Plan (see page 4)
- Party Deck & GECU Terrace Floor Plan (see page 8)
- Sun Bowl West Side Floor Plan (see page 10)
- Sun Bowl West Side TV Production Lot Floor Plan (see page 11)
- Press Box (see page 12)
- 4th floor above Hunt Family Sky Lounge provides places for video camera for televised events
- Approx. 7,900 parking spaces surrounding the Sun Bowl
- Seating Chart with Capacity (See page 13)
  - 180 line = 46,093 220 line = 50,292 240 line = 54,373

## HUNT FAMILY SKY LOUNGE

- Indoor Club with seating capacity of 134
- 4 Private suites each with a capacity of 18 seats
- Wet Bars and Catering spaces