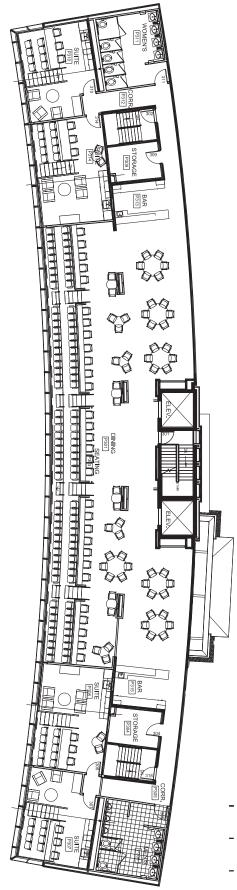

#### • Hunt Family Sky Lounge (see page 5-7)

- Indoor Club with seating capacity of 134
- 4 Private suites each with a capacity of 18 seats
- Wet Bars and Catering spaces
- Hunt Family Sky Lounge Floor Plan (see page 4)
- Party Deck & GECU Terrace Floor Plan (see page 8)
- Sun Bowl West Side Floor Plan (see page 10)
- Sun Bowl West Side TV Production Lot Floor Plan (see page 11)
- Press Box (see page 12)
- 4th floor above Hunt Family Sky Lounge provides places for video camera for televised events
- Approx. 7,900 parking spaces surrounding the Sun Bowl
- Seating Chart with Capacity (See page 13)
  - 180 line = 46,093 220 line = 50,292 240 line = 54,373

## HUNT FAMILY SKY LOUNGE

- Indoor Club with seating capacity of 134
- 4 Private suites each with a capacity of 18 seats
- Wet Bars and Catering spaces