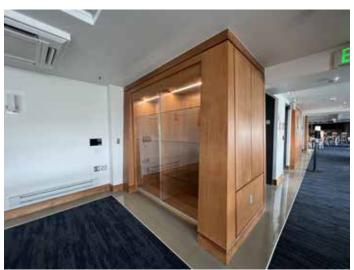

Sun Bowl Drive. Continue towards the roundabout and go straight. At the second roundabout, take a right onto Glory Road. The Sun Bowl Stadium will be on the right.

#### From Interstate 10 (West):

Take the Schuster/Sun Bowl exit (18A) to Sun Bowl Drive. Turn left at the light (Schuster Avenue). At the next light (Sun Bowl Drive), take a left onto Sun Bowl Drive. Continue towards the roundabout and go straight. At the second roundabout, take a right onto Glory Road. The Sun Bowl Stadium will be on the right.



## HUNT FAMILY SKY LOUNGE



- Indoor Club with seating capacity of 134
- 4 Private suites each with a capacity of 18 seats
- Wet Bars and Catering spaces

## HUNT FAMILY SKY LOUNGE













### HUNT FAMILY SKY LOUNGE SUITES











## HUNT FAMILY SKY LOUNGE

SOUTH WING









NORTH WING



# **PARTY DECK AND GECU TERRACE**



### **GECU TERRACE**







### LODGES





# **LODGES/ GECU TERRACE**



# SUN BOWL WEST SIDE TV PRODUCTION LOT









### SUN BOWL CAPACITY



Total Gross Capacity: 46,098

180 line = 46,093 220 line = 50,292 240 line = 54,373