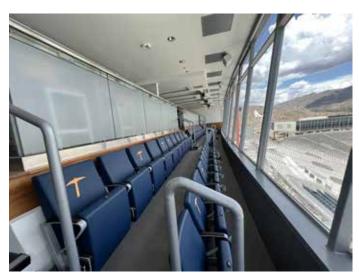

#### Lodges and GECU Terrace (see page 8-9)

- Outdoor Bar
- 26 lodges each with a 6 seat capacity, premium chairs, refrigerator and television screen