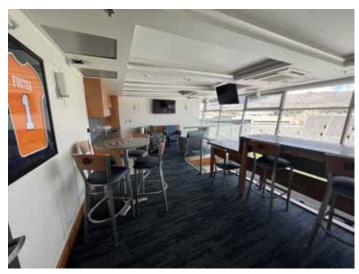

#### • Hunt Family Sky Lounge (see page 5-7)

- Indoor Club with seating capacity of 134
- 4 Private suites each with a capacity of 18 seats
- Wet Bars and Catering spaces
- Hunt Family Sky Lounge Floor Plan (see page 4)
- Party Deck & GECU Terrace Floor Plan (see page 8)
- Sun Bowl West Side Floor Plan (see page 10)
- Sun Bowl West Side TV Production Lot Floor Plan (see page 11)
- Press Box (see page 12)
- 4th floor above Hunt Family Sky Lounge provides places for video camera for televised events
- Approx. 7,900 parking spaces surrounding the Sun Bowl
- Seating Chart with Capacity (See page 13)
  - 180 line = 46,093 220 line = 50,292 240 line = 54,373

## HUNT FAMILY SKY LOUNGE

- Indoor Club with seating capacity of 134
- 4 Private suites each with a capacity of 18 seats
- Wet Bars and Catering spaces