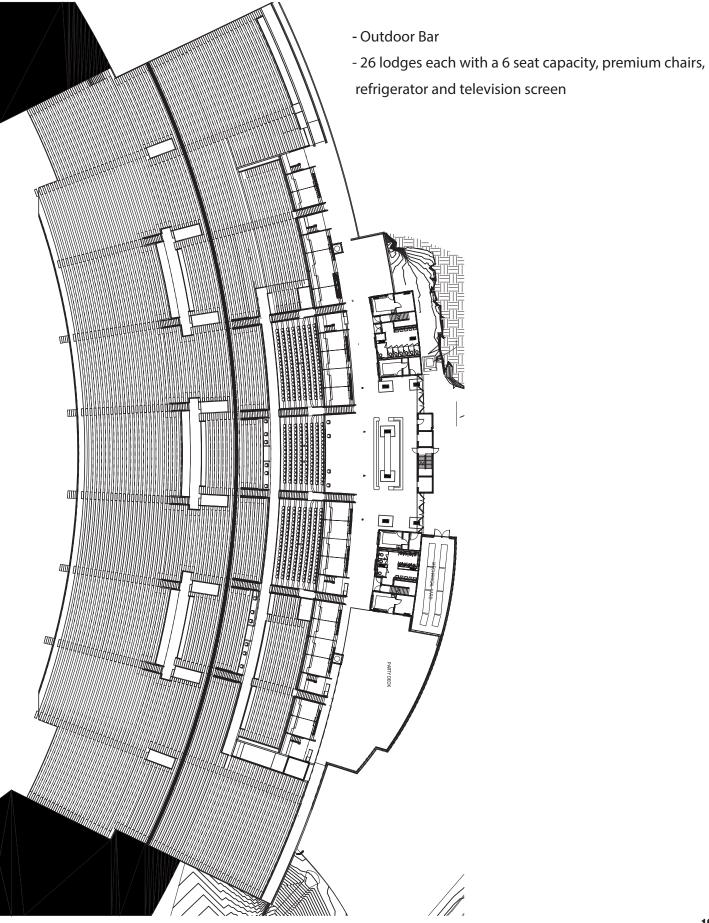

#### Lodges and GECU Terrace (see page 8-9)

- Outdoor Bar
- 26 lodges each with a 6 seat capacity, premium chairs, refrigerator and television screen

# **LODGES/ GECU TERRACE**