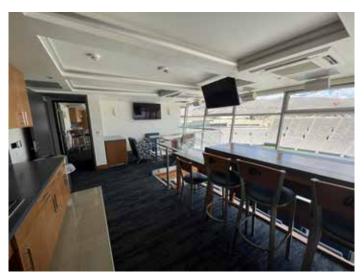

#### • Hunt Family Sky Lounge (see page 5-7)

- Indoor Club with seating capacity of 134
- 4 Private suites each with a capacity of 18 seats
- Wet Bars and Catering spaces
- Hunt Family Sky Lounge Floor Plan (see page 4)
- Party Deck & GECU Terrace Floor Plan (see page 8)
- Sun Bowl West Side Floor Plan (see page 10)
- Sun Bowl West Side TV Production Lot Floor Plan (see page 11)
- Press Box (see page 12)
- 4th floor above Hunt Family Sky Lounge provides places for video camera for televised events
- Approx. 7,900 parking spaces surrounding the Sun Bowl
- Seating Chart with Capacity (See page 13)
  - 180 line = 46,093 220 line = 50,292 240 line = 54,373

## HUNT FAMILY SKY LOUNGE

- Indoor Club with seating capacity of 134
- 4 Private suites each with a capacity of 18 seats
- Wet Bars and Catering spaces