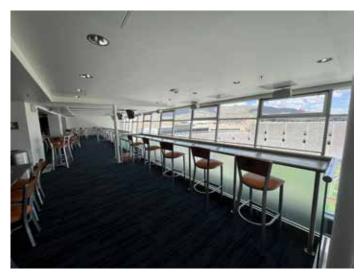

#### • Hunt Family Sky Lounge (see page 5-7)

- Indoor Club with seating capacity of 134
- 4 Private suites each with a capacity of 18 seats
- Wet Bars and Catering spaces
- Hunt Family Sky Lounge Floor Plan (see page 4)
- Party Deck & GECU Terrace Floor Plan (see page 8)
- Sun Bowl West Side Floor Plan (see page 10)
- Sun Bowl West Side TV Production Lot Floor Plan (see page 11)
- Press Box (see page 12)
- 4th floor above Hunt Family Sky Lounge provides places for video camera for televised events
- Approx. 7,900 parking spaces surrounding the Sun Bowl
- Seating Chart with Capacity (See page 13)
  - 180 line = 46,093 220 line = 50,292 240 line = 54,373

## HUNT FAMILY SKY LOUNGE

- Indoor Club with seating capacity of 134
- 4 Private suites each with a capacity of 18 seats
- Wet Bars and Catering spaces