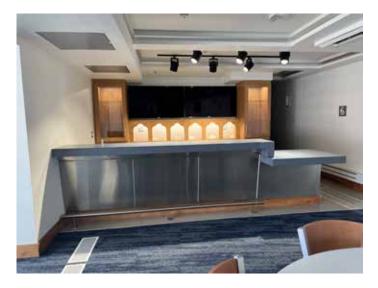

#### • Hunt Family Sky Lounge (see page 5-7)

- Indoor Club with seating capacity of 134
- 4 Private suites each with a capacity of 18 seats
- Wet Bars and Catering spaces
- Hunt Family Sky Lounge Floor Plan (see page 4)
- Party Deck & GECU Terrace Floor Plan (see page 8)
- Sun Bowl West Side Floor Plan (see page 10)
- Sun Bowl West Side TV Production Lot Floor Plan (see page 11)
- Press Box (see page 12)
- 4th floor above Hunt Family Sky Lounge provides places for video camera for televised events
- Approx. 7,900 parking spaces surrounding the Sun Bowl
- Seating Chart with Capacity (See page 13)
  - 180 line = 46,093 220 line = 50,292 240 line = 54,373

## HUNT FAMILY SKY LOUNGE

- Indoor Club with seating capacity of 134
- 4 Private suites each with a capacity of 18 seats
- Wet Bars and Catering spaces