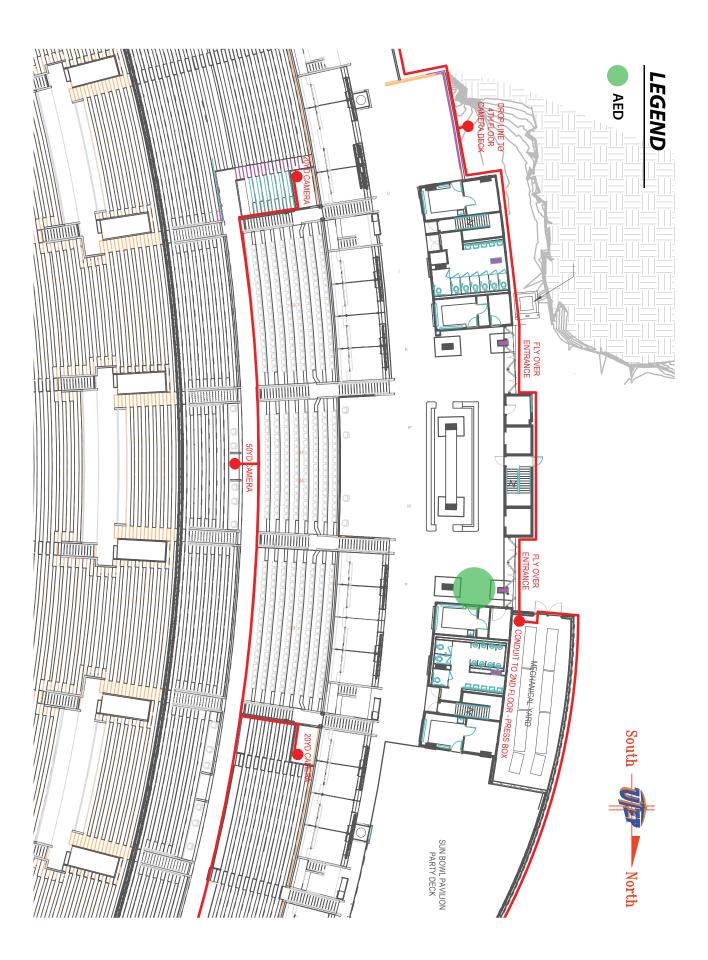

From Interstate 10 (West):

Take the Schuster/Sun Bowl exit (18A) to Sun Bowl Drive. Turn left at the light (Schuster Avenue). At the next light (Sun Bowl Drive), take a left onto Sun Bowl Drive. Continue towards the roundabout and go straight. At the second roundabout, take a right onto Glory Road. The Sun Bowl Stadium will be on the right.



## HUNT FAMILY SKY LOUNGE



- Indoor Club with seating capacity of 134
- 4 Private suites each with a capacity of 18 seats
- Wet Bars and Catering spaces

## HUNT FAMILY SKY LOUNGE













### HUNT FAMILY SKY LOUNGE SUITES











## HUNT FAMILY SKY LOUNGE

SOUTH WING









NORTH WING



# **PARTY DECK AND GECU TERRACE**



### **GECU TERRACE**







### LODGES





# **LODGES/ GECU TERRACE**



# SUN BOWL WEST SIDE TV PRODUCTION LOT









### SUN BOWL CAPACITY



Total Gross Capacity: 46,098

180 line = 46,093 220 line = 50,292 240 line = 54,373