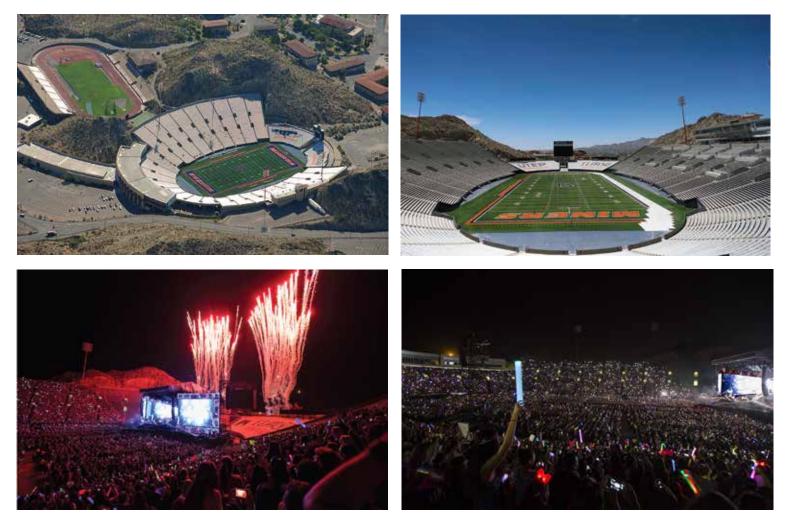

### **SUN BOWL SPECIFICATIONS**

### SUN BOWL CAPACITY

Total Gross Capacity: 46,098

180 line = 46,093 220 line = 50,292 240 line = 54,373