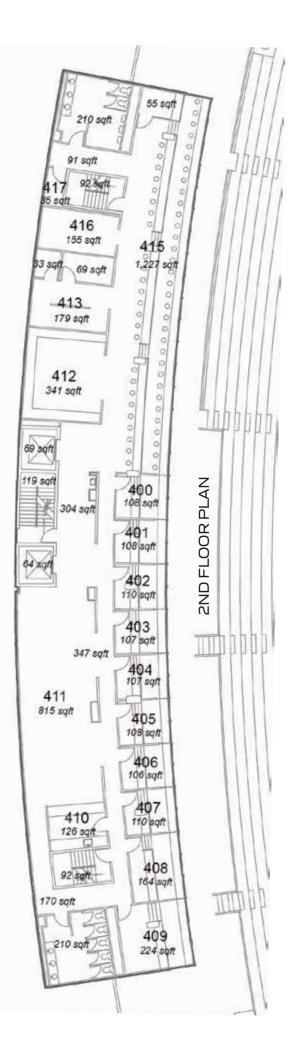

#### • Hunt Family Sky Lounge (see page 5-7)

- Indoor Club with seating capacity of 134
- 4 Private suites each with a capacity of 18 seats
- Wet Bars and Catering spaces
- Hunt Family Sky Lounge Floor Plan (see page 4)
- Party Deck & GECU Terrace Floor Plan (see page 8)
- Sun Bowl West Side Floor Plan (see page 10)
- Sun Bowl West Side TV Production Lot Floor Plan (see page 11)
- Press Box (see page 12)
- 4th floor above Hunt Family Sky Lounge provides places for video camera for televised events
- Approx. 7,900 parking spaces surrounding the Sun Bowl
- Seating Chart with Capacity (See page 13)
  - 180 line = 46,093 220 line = 50,292 240 line = 54,373

## HUNT FAMILY SKY LOUNGE

- Indoor Club with seating capacity of 134
- 4 Private suites each with a capacity of 18 seats
- Wet Bars and Catering spaces

## HUNT FAMILY SKY LOUNGE

### HUNT FAMILY SKY LOUNGE SUITES

## HUNT FAMILY SKY LOUNGE

SOUTH WING

NORTH WING