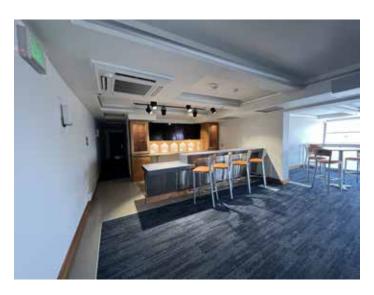

#### • Hunt Family Sky Lounge (see page 5-7)

- Indoor Club with seating capacity of 134
- 4 Private suites each with a capacity of 18 seats
- Wet Bars and Catering spaces
- Hunt Family Sky Lounge Floor Plan (see page 4)
- Party Deck & GECU Terrace Floor Plan (see page 8)
- Sun Bowl West Side Floor Plan (see page 10)
- Sun Bowl West Side TV Production Lot Floor Plan (see page 11)
- Press Box (see page 12)
- 4th floor above Hunt Family Sky Lounge provides places for video camera for televised events
- Approx. 7,900 parking spaces surrounding the Sun Bowl
- Seating Chart with Capacity (See page 13)
  - 180 line = 46,093 220 line = 50,292 240 line = 54,373

## HUNT FAMILY SKY LOUNGE

- Indoor Club with seating capacity of 134
- 4 Private suites each with a capacity of 18 seats
- Wet Bars and Catering spaces

## HUNT FAMILY SKY LOUNGE

SOUTH WING

NORTH WING