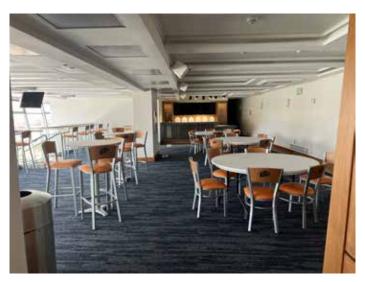

#### • Hunt Family Sky Lounge (see page 5-7)

- Indoor Club with seating capacity of 134
- 4 Private suites each with a capacity of 18 seats
- Wet Bars and Catering spaces
- Hunt Family Sky Lounge Floor Plan (see page 4)
- Party Deck & GECU Terrace Floor Plan (see page 8)
- Sun Bowl West Side Floor Plan (see page 10)
- Sun Bowl West Side TV Production Lot Floor Plan (see page 11)
- Press Box (see page 12)
- 4th floor above Hunt Family Sky Lounge provides places for video camera for televised events
- Approx. 7,900 parking spaces surrounding the Sun Bowl
- Seating Chart with Capacity (See page 13)
  - 180 line = 46,093 220 line = 50,292 240 line = 54,373

## HUNT FAMILY SKY LOUNGE

- Indoor Club with seating capacity of 134
- 4 Private suites each with a capacity of 18 seats
- Wet Bars and Catering spaces

## HUNT FAMILY SKY LOUNGE

SOUTH WING

NORTH WING