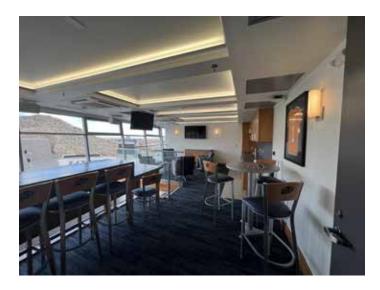

#### • Hunt Family Sky Lounge (see page 5-7)

- Indoor Club with seating capacity of 134
- 4 Private suites each with a capacity of 18 seats
- Wet Bars and Catering spaces
- Hunt Family Sky Lounge Floor Plan (see page 4)
- Party Deck & GECU Terrace Floor Plan (see page 8)
- Sun Bowl West Side Floor Plan (see page 10)
- Sun Bowl West Side TV Production Lot Floor Plan (see page 11)
- Press Box (see page 12)
- 4th floor above Hunt Family Sky Lounge provides places for video camera for televised events
- Approx. 7,900 parking spaces surrounding the Sun Bowl
- Seating Chart with Capacity (See page 13)
  - 180 line = 46,093 220 line = 50,292 240 line = 54,373

## HUNT FAMILY SKY LOUNGE

- Indoor Club with seating capacity of 134
- 4 Private suites each with a capacity of 18 seats
- Wet Bars and Catering spaces