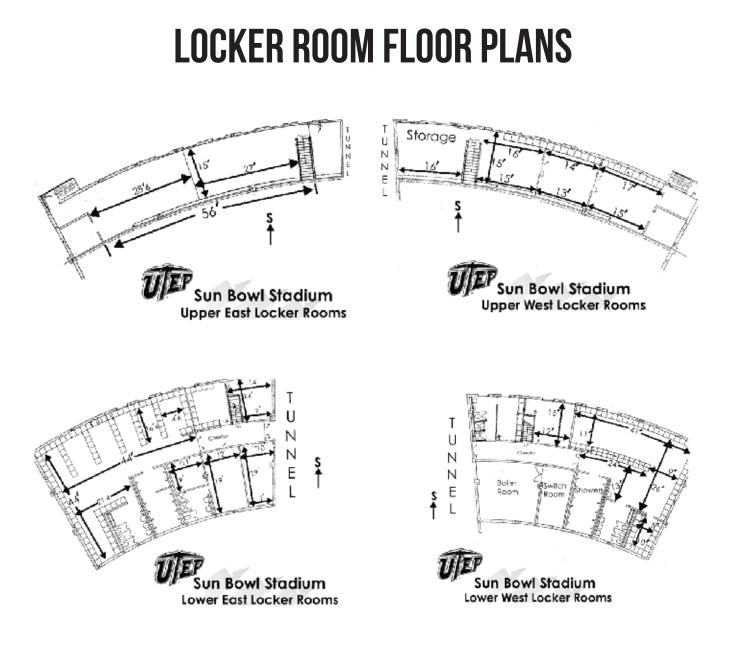

#### Dressing Rooms (see page 3)

Locker room and dressing room with showers and restrooms each side of the tunnel downstairs Large rooms each side of tunnel upstairs Locker Rooms Floor Plan: Lower East Locker Rooms Lower West Locker Rooms Upper East Locker Rooms Upper West Locker Rooms