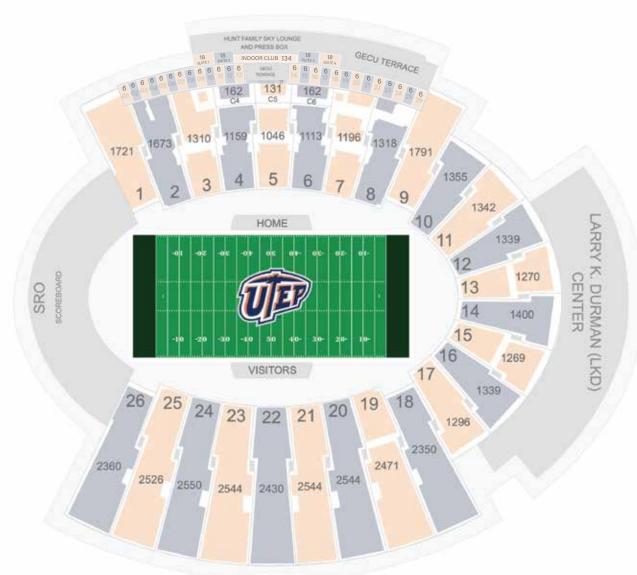

#### • Hunt Family Sky Lounge (see page 5-7)

- Indoor Club with seating capacity of 134
- 4 Private suites each with a capacity of 18 seats
- Wet Bars and Catering spaces
- Hunt Family Sky Lounge Floor Plan (see page 4)
- Party Deck & GECU Terrace Floor Plan (see page 8)
- Sun Bowl West Side Floor Plan (see page 10)
- Sun Bowl West Side TV Production Lot Floor Plan (see page 11)
- Press Box (see page 12)
- 4th floor above Hunt Family Sky Lounge provides places for video camera for televised events
- Approx. 7,900 parking spaces surrounding the Sun Bowl
- Seating Chart with Capacity (See page 13)
  - 180 line = 46,093 220 line = 50,292 240 line = 54,373

### SUN BOWL CAPACITY

Total Gross Capacity: 46,098

180 line = 46,093 220 line = 50,292 240 line = 54,373