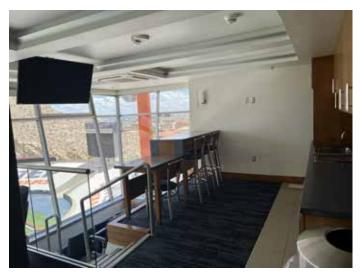

#### • Hunt Family Sky Lounge (see page 5-7)

- Indoor Club with seating capacity of 134
- 4 Private suites each with a capacity of 18 seats
- Wet Bars and Catering spaces
- Hunt Family Sky Lounge Floor Plan (see page 4)
- Party Deck & GECU Terrace Floor Plan (see page 8)
- Sun Bowl West Side Floor Plan (see page 10)
- Sun Bowl West Side TV Production Lot Floor Plan (see page 11)
- Press Box (see page 12)
- 4th floor above Hunt Family Sky Lounge provides places for video camera for televised events
- Approx. 7,900 parking spaces surrounding the Sun Bowl
- Seating Chart with Capacity (See page 13)
  - 180 line = 46,093 220 line = 50,292 240 line = 54,373

## HUNT FAMILY SKY LOUNGE

- Indoor Club with seating capacity of 134
- 4 Private suites each with a capacity of 18 seats
- Wet Bars and Catering spaces