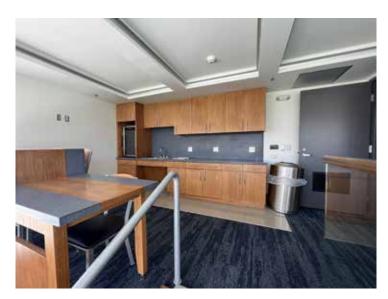

#### • Hunt Family Sky Lounge (see page 5-7)

- Indoor Club with seating capacity of 134
- 4 Private suites each with a capacity of 18 seats
- Wet Bars and Catering spaces
- Hunt Family Sky Lounge Floor Plan (see page 4)
- Party Deck & GECU Terrace Floor Plan (see page 8)
- Sun Bowl West Side Floor Plan (see page 10)
- Sun Bowl West Side TV Production Lot Floor Plan (see page 11)
- Press Box (see page 12)
- 4th floor above Hunt Family Sky Lounge provides places for video camera for televised events
- Approx. 7,900 parking spaces surrounding the Sun Bowl
- Seating Chart with Capacity (See page 13)
  - 180 line = 46,093 220 line = 50,292 240 line = 54,373

## HUNT FAMILY SKY LOUNGE

- Indoor Club with seating capacity of 134
- 4 Private suites each with a capacity of 18 seats
- Wet Bars and Catering spaces