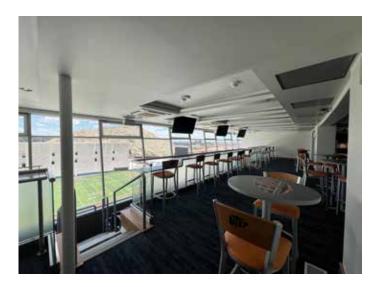

#### • Hunt Family Sky Lounge (see page 5-7)

- Indoor Club with seating capacity of 134
- 4 Private suites each with a capacity of 18 seats
- Wet Bars and Catering spaces
- Hunt Family Sky Lounge Floor Plan (see page 4)
- Party Deck & GECU Terrace Floor Plan (see page 8)
- Sun Bowl West Side Floor Plan (see page 10)
- Sun Bowl West Side TV Production Lot Floor Plan (see page 11)
- Press Box (see page 12)
- 4th floor above Hunt Family Sky Lounge provides places for video camera for televised events
- Approx. 7,900 parking spaces surrounding the Sun Bowl
- Seating Chart with Capacity (See page 13)
  - 180 line = 46,093 220 line = 50,292 240 line = 54,373

## HUNT FAMILY SKY LOUNGE

- Indoor Club with seating capacity of 134
- 4 Private suites each with a capacity of 18 seats
- Wet Bars and Catering spaces