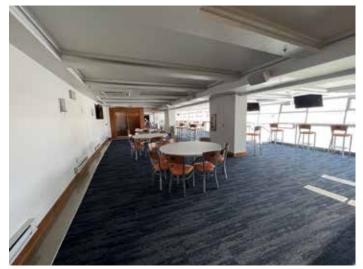

#### • Hunt Family Sky Lounge (see page 5-7)

- Indoor Club with seating capacity of 134
- 4 Private suites each with a capacity of 18 seats
- Wet Bars and Catering spaces
- Hunt Family Sky Lounge Floor Plan (see page 4)
- Party Deck & GECU Terrace Floor Plan (see page 8)
- Sun Bowl West Side Floor Plan (see page 10)
- Sun Bowl West Side TV Production Lot Floor Plan (see page 11)
- Press Box (see page 12)
- 4th floor above Hunt Family Sky Lounge provides places for video camera for televised events
- Approx. 7,900 parking spaces surrounding the Sun Bowl
- Seating Chart with Capacity (See page 13)
  - 180 line = 46,093 220 line = 50,292 240 line = 54,373

## HUNT FAMILY SKY LOUNGE

- Indoor Club with seating capacity of 134
- 4 Private suites each with a capacity of 18 seats
- Wet Bars and Catering spaces

## HUNT FAMILY SKY LOUNGE